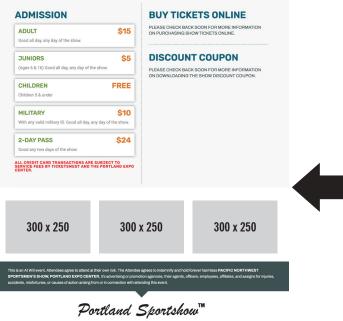

# SPORTSMEN'S SHOW WEBSITE ADVERTISING

Take advantage of enormous website traffic before and during the shows with our limited website advertising opportunity on each Sportsmen's Show website. There are only 6 positions available and they occur on the show information page, the most heavily trafficked page on the website. Ads are sized to 300 x 250. All ads can be linked to websites or specific web pages.

#### WEBSITE ADS Limited to 6 ads per show.

300 x 250 300 x 250 300 x 250